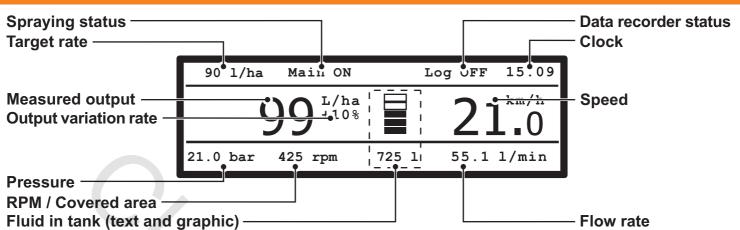

## KEY TO ITEMS ON DISPLAY



## **OPERATING ALARMS**



Disable spraying command! Go! The machine is stopped Start pump! No flowrate Go slow! High pressure Go fast! Insufficient pressure Go fast! Insufficent flowrate Go fast! High flowrate Reduce rotation speed! Increase rotation speed! Stop immediately! Pump fault Flowmeter out of range SD card not found! SD card write protected! SD card full! SETUP.BIN: File not found!

Signal out of range! Check transducer Check nozzles! Highly worn - Main switch ON at computer startup

Main switch ON and machine stationary
Main switch ON, machine stationary

ONLY with automatic operation

- Pressure exceeds maximum level permitted for nozzle in use
- Pressure does not reach minimum value for nozzle in use
- Capacity does not reach value required for distribution
- Capacity excee