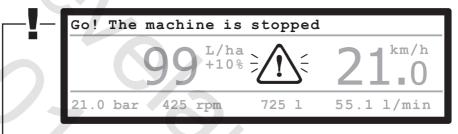

## **OPERATING ALARMS**

Disable spraying command! Go! The machine is stopped Start pump! No flowrate Go slow! High pressure Go fast! Insufficient pressure Go fast! Insufficent flowrate Go fast! High flowrate Reduce rotation speed! Increase rotation speed! Stop immediately! Pump fault Flowmeter out of range SD card not found! SD card write protected! SD card full! SETUP.BIN: File not found!

Signal out of range! Check transducer Check nozzles! Highly worn - Main switch ON at computer startup

Main switch ON and machine stationary
Main switch ON, machine stationary

ONLY with automatic operation