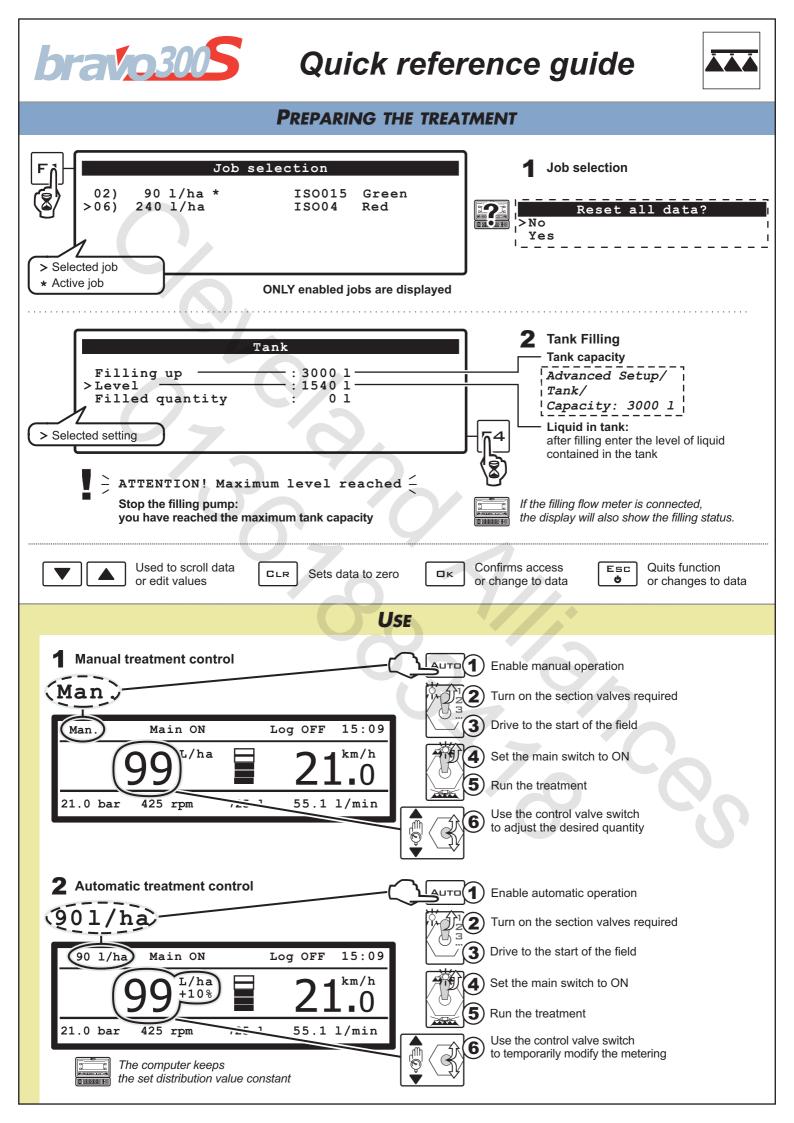

## KEY TO ITEMS ON DISPLAY



## **OPERATING ALARMS**



Disable spraying command! Go! The machine is stopped Start pump! No flowrate Go slow! High pressure Go fast! Insufficient pressure Go fast! Insufficent flowrate Go fast! High flowrate Reduce rotation speed! Increase rotation speed! Stop immediately! Pump fault Flowmeter out of range SD card not found! SD card write protected! SD card full! SETUP.BIN: File not found!

Signal out of range! Check transducer Check nozzles! Highly worn - Main switch ON at computer startup

Main switch ON and machine stationary
Main switch ON, machine stationary

ONLY with automatic operation

- Pressure exceeds maximum level permitted for nozzle in use
- Pressure does not reach minimum value for nozzle in use
- Capacity does not reach value required for